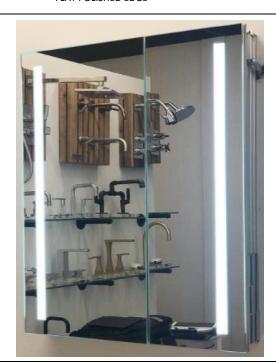

# **LED MEDICINE CABINET**

MODEL#: PHA 4240-2DOC (1)

# **PHAROS COLLECTION**

### **FEATURES:**

- ONE 24X40" DOOR. ONE 18X40" DOOR. FULLY MIRRORED.
- FOUR ADJUSTABLE 3/8" THICK HIGH POLISHED GLASS SHELVES.
- INFINITELY ADJUSTABLE SHELVING WITH LOCKDOWN MECHANISM (NO HOLES IN CABINET).
- 6000K (COOL WHITE) OR 3500K (WARM WHITE).
- BRIGHTNESS: 3300 LUMENS.
- JUNCTION BOX INCLUDED.
- 165-DEGREE PROPRIETARY SOFT CLOSE HEAVY DUTY HINGES.
- FULL GASKET BEHIND DOOR.
- HIGH RESOLUTION SILVER PLATE GLASS MIRRORS FRONT, BACK OF DOOR AND BACK WALL.
- BACK WALL MIRROR FULLY SEALED.